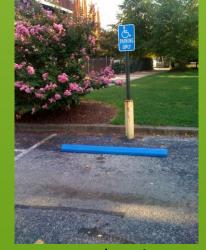

## Parking Stops

Our parking stops are 6 feet long and come in a variety of colors

- Maintenance free
- No splinters, painting, cracking, rotting or insect infestation

greentreeplastics.com Toll Free 866-397-5742