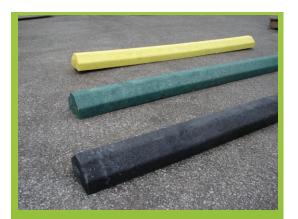

## Parking Stops

Our parking stops are 6 feet long and come in a variety of colors

- Maintenance free
- No splinters, painting, cracking, rotting or insect infestation

greentreeplastics.com Toll Free 866-397-5742